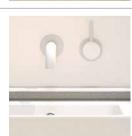

### WHITE TAPWARE

Location: Kitchen, ensuite

and bathroom

White Colour:

Look of white on white tap fittings is a very pure Scandinavian look enhanced by the weathered oak joinery in the bathroom. The kitchen also has the same white on white gloss finish mixer with the joinery and bench top all in white, matching powder coated blade like shelves cut through the kitchen splashback and continue

### ENSUITE / BATHROOM

Location:

**BASIN** 

Sample:

Ceramic basin
Colour: Ceramic

Detail:

**BASIN TAP** 

Wall mounted basin spout and mixer Colour: White