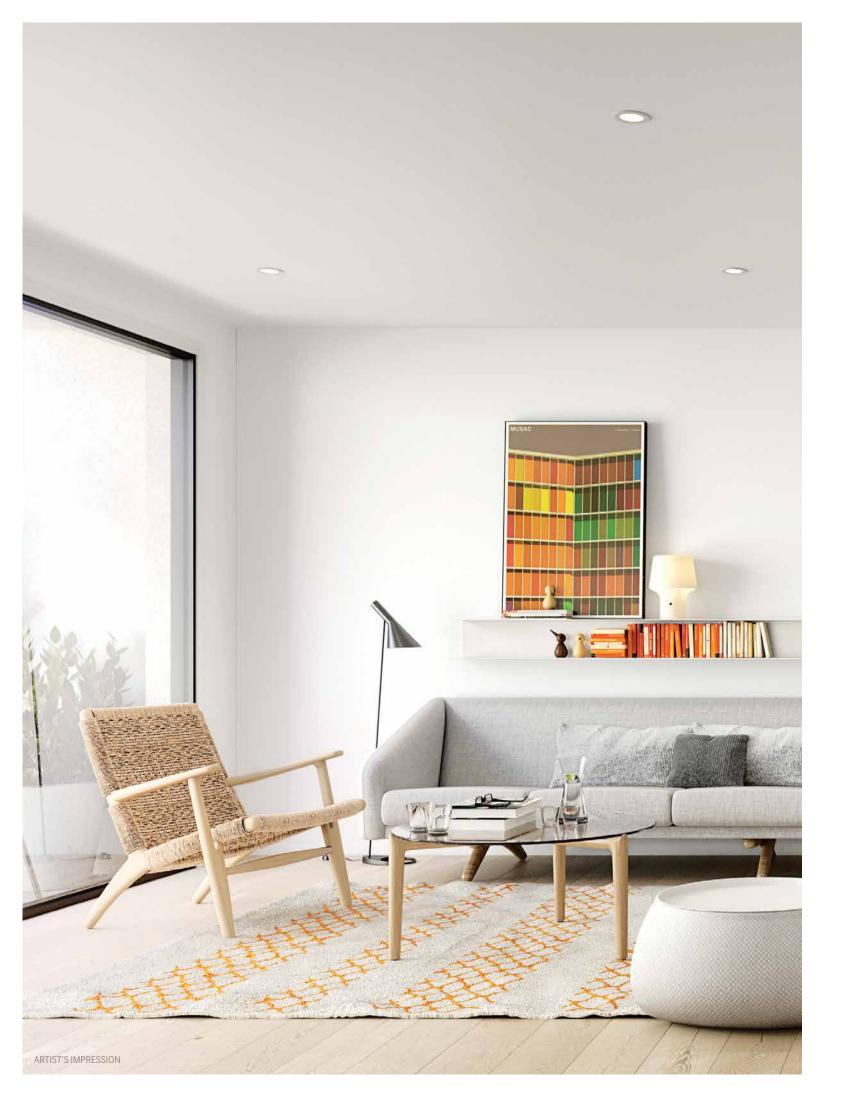

## THE INTERIORS OF WILLIM+ELSKE ARE SIMPLE CLEAN AND AUTHENTIC

#### TIMBER FLOOR

Location: Entry and kitchen

(dining and living room optional)

Item:

Timber flooring

Finish:

Smoked and limed timber

The warm tone of the smoke and limed timber perfectly balances the white walls and joinery creating a clean Nordic look. Natural finishes are always timeless, and the natural grain of this timber is soft and warm to walk on. Its tonal quality provides a beautiful neutral backdrop for all soft furnishings.

#### **CARPET**

Location:

Bedrooms and

pattern

living room

Finish:

adds a quality to perfectly compliment Beige herringbone the timber floor and white interior

palette, soft under foot in winter and a cool feel for summer it provides casual

Warm, natural, subtle and timeless with

a pattern that is not overbearing but

luxury all year round.