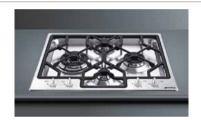

#### Detail:

SMEG 60cm Thermoseal electric oven Finish: White glass and stainless steel

RANGEHOOD

SMEG

Finish: White glass and stainless steel

COOKTOP

SMEG gas cooktop Finish: Satin stainless steel

DISHWASHER