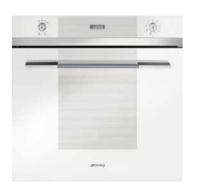

#### OVEN

**Location**: Kitchen

Item: SMEG 60cm

> Thermoseal electric oven

Finish: White glass and

stainless steel

This SMEG 70L capacity Thermoseal electric oven is an unusual white. Its stainless steel finish will fit seamlessly with the pure white cabinetry. The colour continuity means that the kitchen space will merge with the living room and its cabinetry. When combined with the concealed range hood, gas stove top and timber joinery elements the ensemble creates a light and open continuous space, a pleasure to cook in.

#### **APPLIANCES**

Location:

OVEN

#### Detail:

SMEG 60cm Thermoseal electric oven Finish: White glass and stainless steel

RANGEHOOD

SMEG

Finish: White glass and stainless steel

COOKTOP

SMEG gas cooktop Finish: Satin stainless steel

DISHWASHER