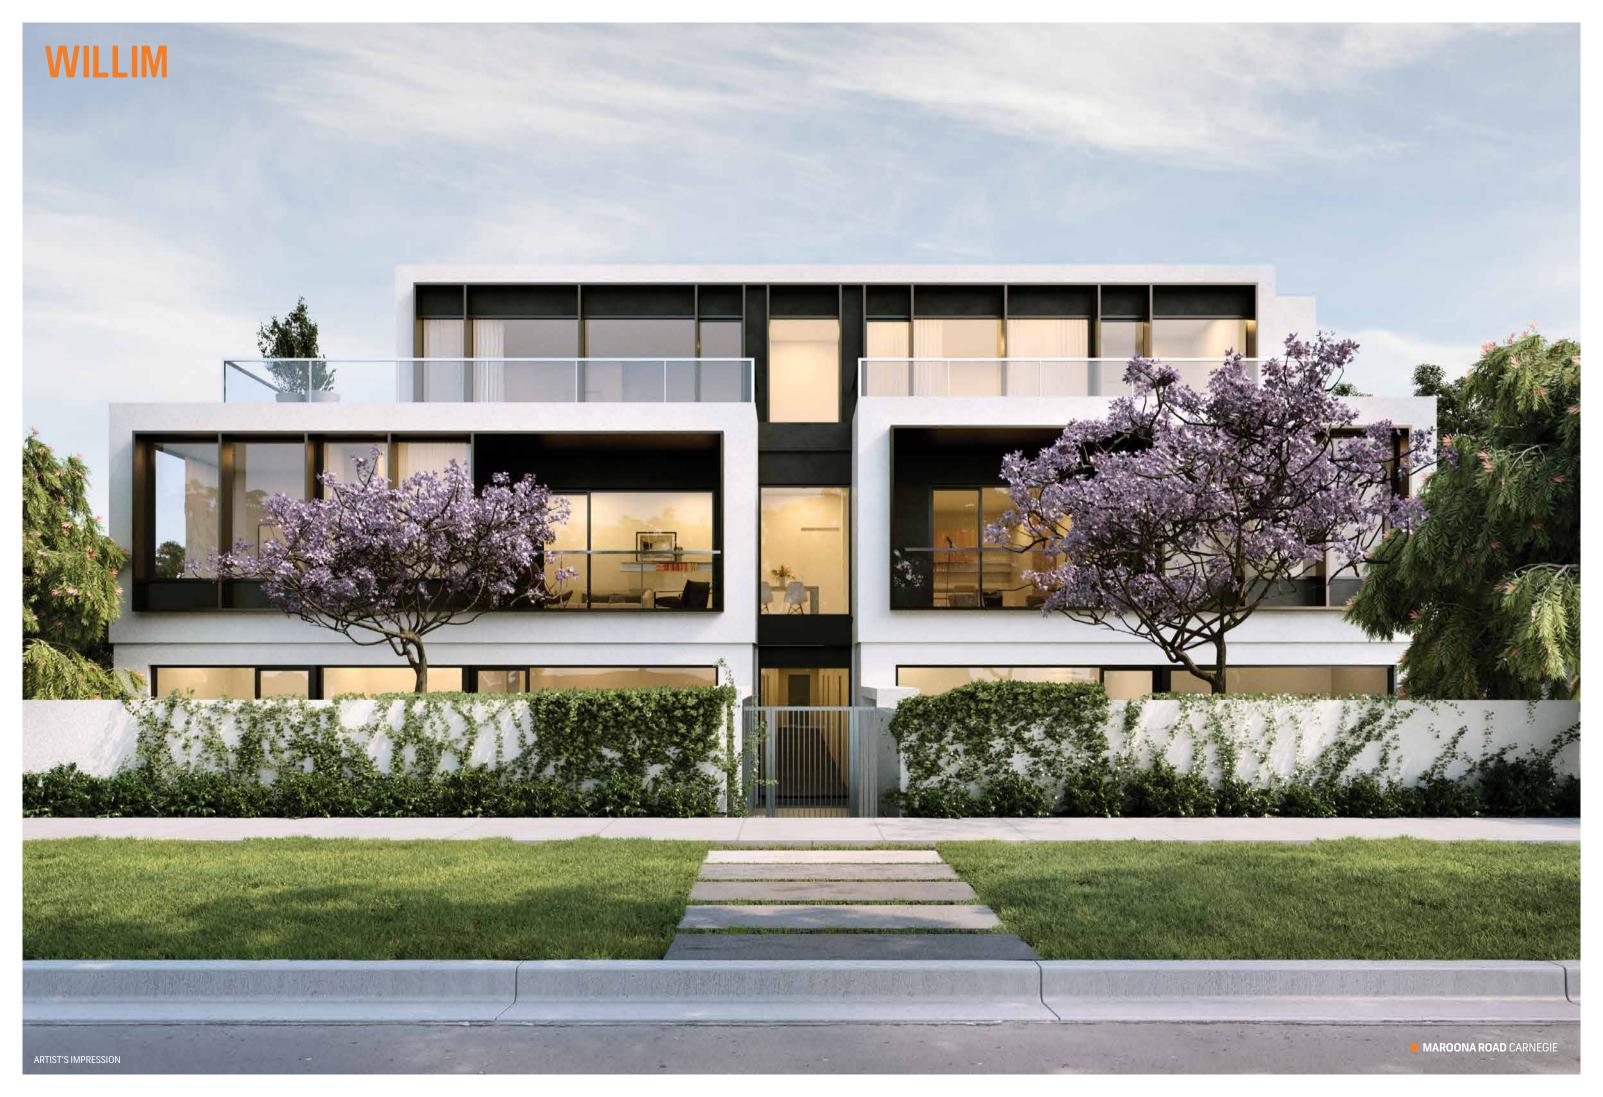

minimal and is enhanced by the white tapware.



### WHITE TAPWARE

Location: Kitchen, ensuite

and bathroom

White Colour:

Look of white on white tap fittings is a very pure Scandinavian look enhanced by the weathered oak joinery in the bathroom. The kitchen also has the same white on white gloss finish mixer with the joinery and bench top all in white, matching powder coated blade like shelves cut through the kitchen splashback and continue

in the bathroom.



### **PENDANT LIGHT FIXTURE**

**Location:** Bedroom

Item:

Finish: White porcelain

with textile cord

Pendant light

Adding colour and charm, it is a classic fixture and can be fitted with a range of different bulbs to suit. With a 3m long textile cable and ceiling cap, this pendant is both minimalistic

and playful!

02 03





### **WILLIM EXTERNAL**

### MAROONA ROAD, CARNEGIE

### **GENERAL** Detail: Location: Sample: WALLS Render Colour: White LOWER LEVEL SURROUNDS Render Colour: White UPPER LEVEL SURROUNDS Metal Colour: Dark grey PAVERS AND STEPS Stone Colour: Grey **TERRACES** Tile Colour: Grey ALUMINIUM / STEEL Powdercoat WINDOWS AND DOORS Colour: Dark grey **GARAGE DOOR** Metal Colour: Dark grey LATTICE / PRIVACY SCREEN / Powdercoat **LOUVRES** Colour: Dark grey Clear glass **BALUSTRADES**

### **ELSKE EXTERNAL**

### **EMMA STREET, CAULFIELD SOUTH**

### **GENERAL**

| Location:                              | Sample: | Detail:                         |
|----------------------------------------|---------|---------------------------------|
| WALLS                                  |         | Render<br>