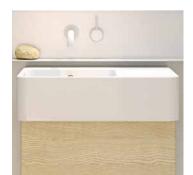

#### **CERAMIC BASIN**

**Location:** Ensuite and bathroom

Wall mounted basin

with optional cupboard underneath

Colour: White Defined edges with small curves and an asymmetrical basin, it is as practical as it is beautiful. The Cube Extension basin also has a built in integral shelf to one side adding storage. It is wall hung, below a custom blade shelf and has space below for a contrasting timber laminate joinery storage cabinet; the easy to clean ceramic surface is minimal and is enhanced by the white tapware.