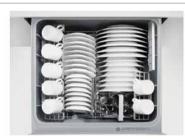

#### Detail:

SMEG 60cm Thermoseal electric oven Finish: White glass and stainless steel

RANGEHOOD

SMEG

Finish: White glass and stainless steel

COOKTOP

SMEG gas cooktop Finish: Satin stainless steel

DISHWASHER

Fully integrated dishwasher drawer Finish: To match cabinetry