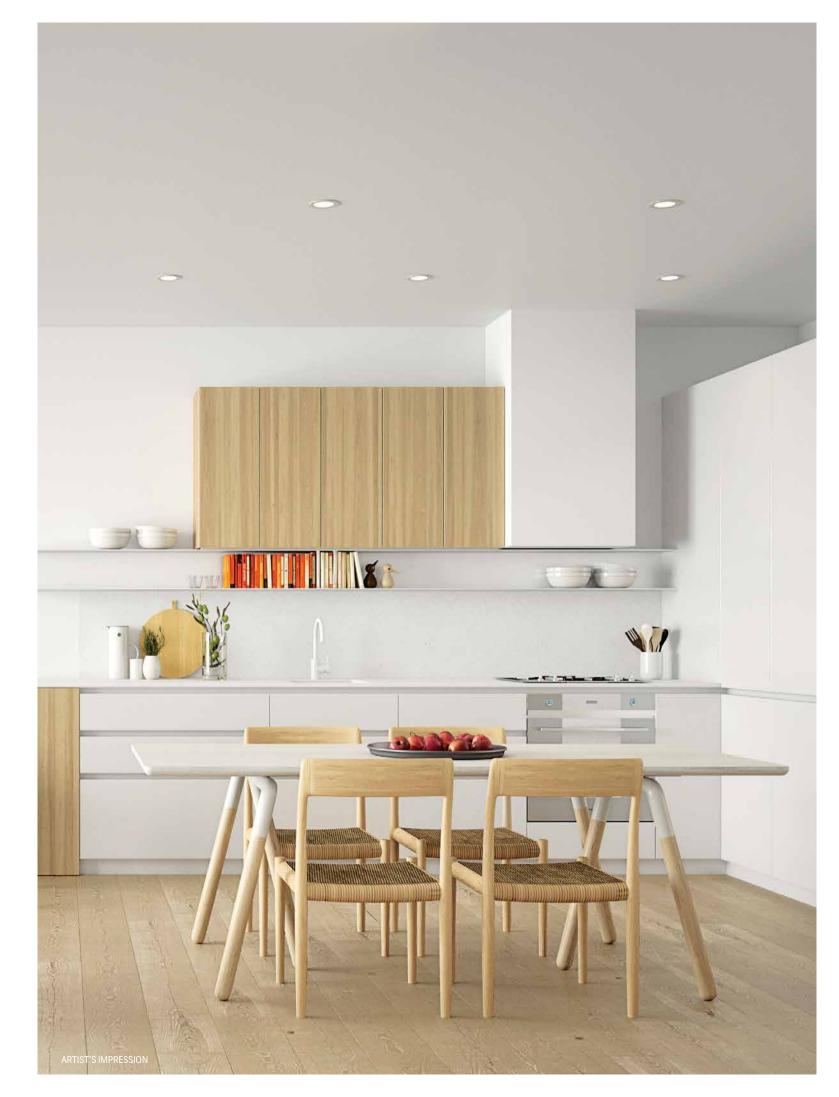

#### OVEN

**Location**: Kitchen

Item: SMEG 60cm

> Thermoseal electric oven

Finish: White glass and

stainless steel

This SMEG 70L capacity Thermoseal electric oven is an unusual white. Its stainless steel finish will fit seamlessly with the pure white cabinetry. The colour continuity means that the kitchen space will merge with the living room and its cabinetry. When combined with the concealed range hood, gas stove top and timber joinery elements the ensemble creates a light and open continuous space, a pleasure to cook in.

#### TIMBER FLOOR

Location: Entry and kitchen

(dining and living room optional)

Item:

Timber flooring

Finish:

Smoked and limed timber

The warm tone of the smoke and limed timber perfectly balances the white walls and joinery creating a clean Nordic look. Natural finishes are always timeless, and the natural grain of this timber is soft and warm to walk on. Its tonal quality provides a beautiful neutral backdrop for all soft furnishings.

### **GENERAL** Detail: Location: Sample: **CEILING** Painted plaster Colour: Natural white WALLS / SKIRTING Painted plaster / painted timber Colour: Natural white **INTERNAL DOORS** Applied paint finish Colour: Natural white **ENTRY DOORS** Applied paint finish Colour: Dark grey **KITCHEN** Location: Sample: Detail: **FLOOR** Colour: Smoked and limed timber **BENCH TOP** Reconstituted stone Colour: White **SPLASHBACK** Reconstituted stone Colour: White **CABINETRY** Textured laminate Colour: White Timber look laminate Colour: Sublime teak SHELF Metal Colour: White