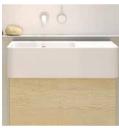

#### **CERAMIC BASIN**

**Location:** Ensuite and bathroom

Wall mounted basin

with optional cupboard underneath

Colour: White Defined edges with small curves and an asymmetrical basin, it is as practical as it is beautiful. The Cube Extension basin also has a built in integral shelf to one side adding storage. It is wall hung, below a custom blade shelf and has space below for a contrasting timber laminate joinery storage cabinet; the easy to clean ceramic surface is minimal and is enhanced by the white tapware.

### WHITE TAPWARE

Location: Kitchen, ensuite

and bathroom

White Colour:

Look of white on white tap fittings is a very pure Scandinavian look enhanced by the weathered oak joinery in the bathroom. The kitchen also has the same white on white gloss finish mixer with the joinery and bench top all in white, matching powder coated blade like shelves cut through the kitchen splashback and continue