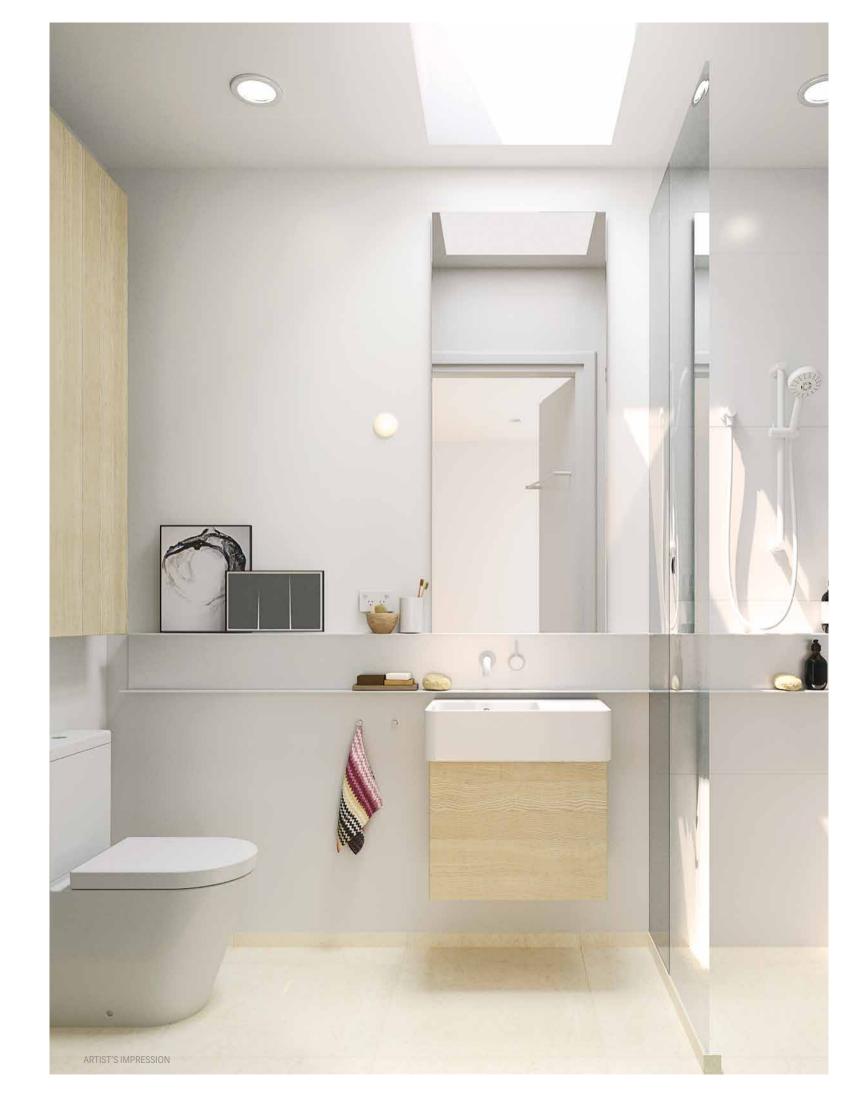

#### **CERAMIC BASIN**

**Location:** Ensuite and bathroom

Wall mounted basin

with optional cupboard underneath

Colour: White Defined edges with small curves and an asymmetrical basin, it is as practical as it is beautiful. The Cube Extension basin also has a built in integral shelf to one side adding storage. It is wall hung, below a custom blade shelf and has space below for a contrasting timber laminate joinery storage cabinet; the easy to clean ceramic surface is minimal and is enhanced by the white tapware.

### WHITE TAPWARE

Location: Kitchen, ensuite

and bathroom

White Colour:

Look of white on white tap fittings is a very pure Scandinavian look enhanced by the weathered oak joinery in the bathroom. The kitchen also has the same white on white gloss finish mixer with the joinery and bench top all in white, matching powder coated blade like shelves cut through the kitchen splashback and continue

### ENSUITE / BATHROOM

| Location:      | Sample: | Detail:               |
|----------------|---------|-----------------------|
| FLOOR          |         | Porcelain tiles       |
|                |         | Colour: Light beige   |
| SELECTED WALLS |         | Ceramic tile          |
|                |         | Colour: White         |
|                |         | Painted plaster       |
|                |         | Colour: Natural white |
| SHELF          |         | Metal                 |
|                |         | Colour: White         |
| CABINET        |         | Timber look laminate  |
|                |         | Colour: Seasoned oak  |
|                |         | Mirror                |
| SHOWER SCREEN  |         | Safety glass          |
|                |         | Colour: Clear         |
|                |         |                       |

### ENSUITE / BATHROOM

| Location:       | Sample: | Detail:                                                 |
|-----------------|---------|---------------------------------------------------------|
| TOILET          |         | Floor or wall mount toilet suite  Colour: White ceramic |
| SHOWER          |         | Wall mounted hand shower with rail Finish: White        |
| SHOWER MIXER    |         | Finish: White                                           |
| BATH TOWEL RAIL |         | Finish: White                                           |
| TOWELHOOK       |         | Finish: White                                           |