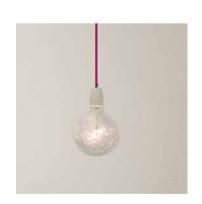

### **PENDANT LIGHT FIXTURE**

**Location:** Bedroom

Item:

Finish: White porcelain

with textile cord

Pendant light

Adding colour and charm, it is a classic fixture and can be fitted with a range of different bulbs to suit. With a 3m long textile cable and ceiling cap, this pendant is both minimalistic

and playful!

02 03