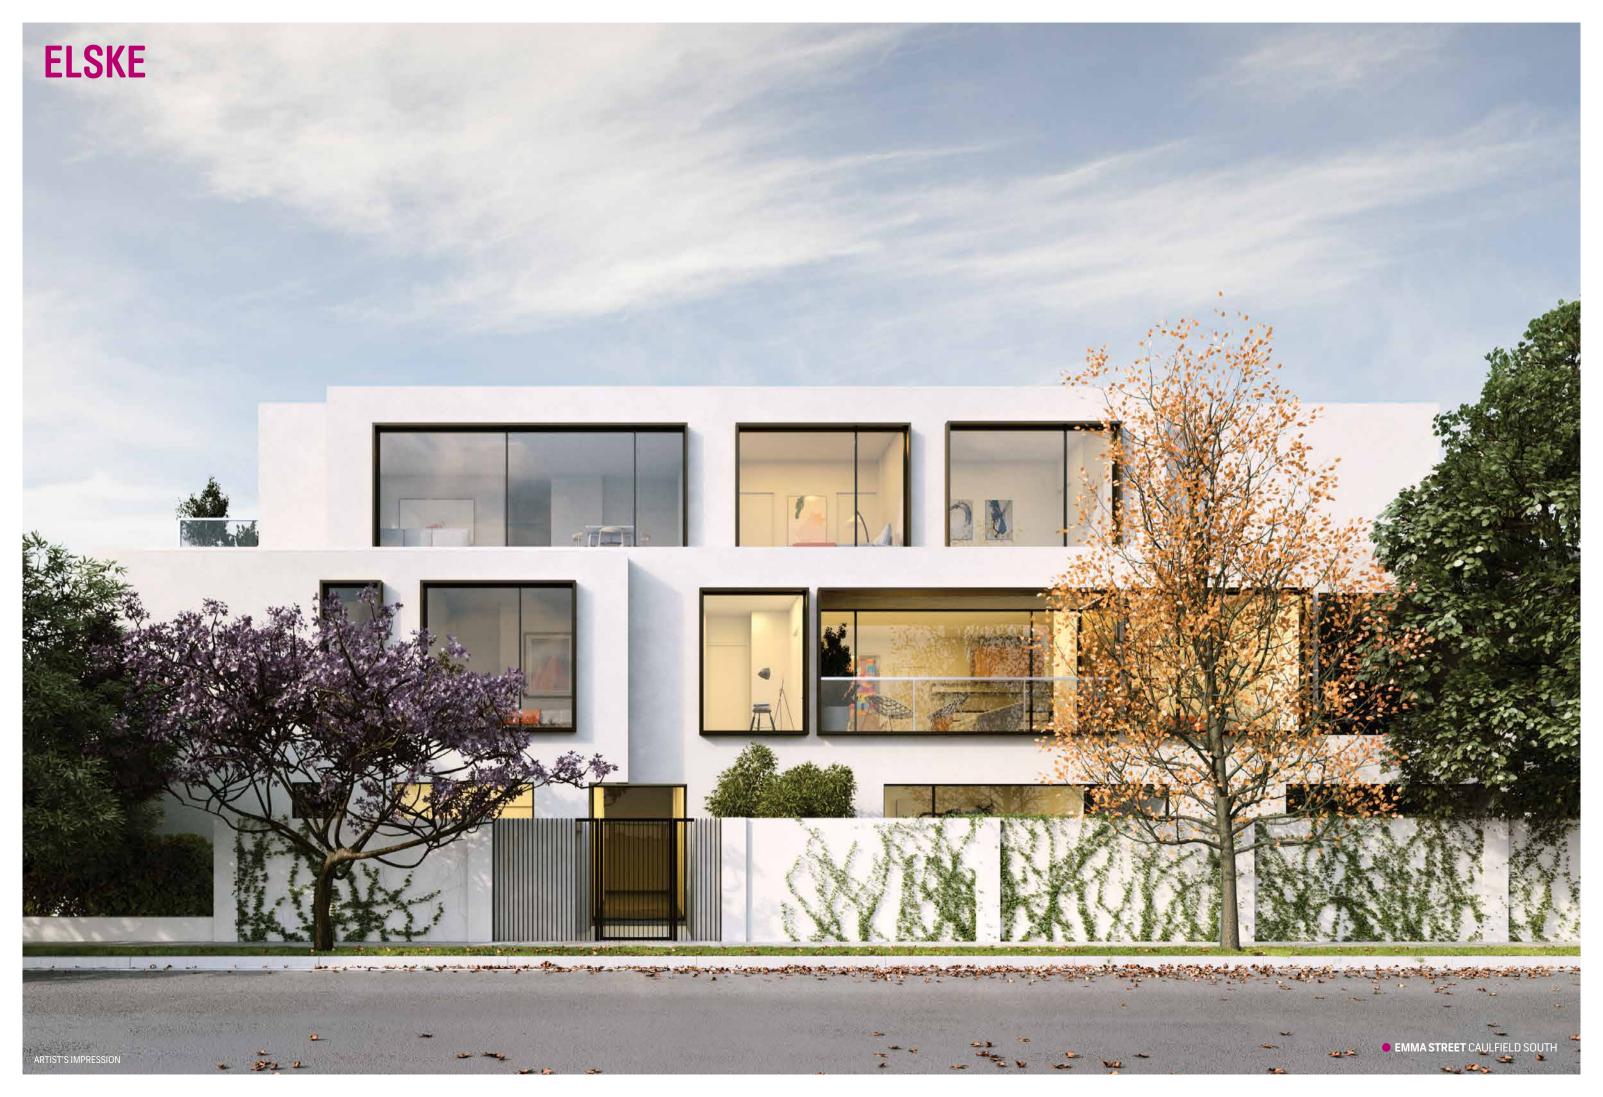

### **ELSKE EXTERNAL**

### **EMMA STREET, CAULFIELD SOUTH**

### **GENERAL**

| Location:                              | Sample: | Detail:                         |
|----------------------------------------|---------|---------------------------------|
| WALLS                                  |         | Render<br>Colour: Ivory         |
| LOWER LEVEL SURROUNDS                  |         | Render<br>Colour: Ivory         |
| UPPER LEVEL SURROUNDS                  |         | Metal<br>Colour: Ivory          |
| PAVERS AND STEPS                       |         | Stone<br>Colour: Grey           |
| TERRACES                               |         | Tile<br>Colour: Grey            |
| ALUMINIUM / STEEL<br>WINDOWS AND DOORS |         | Powdercoat<br>Colour: Dark grey |
| GARAGE DOOR                            |         | Metal Colour: Champagne         |
| LATTICE / PRIVACY SCREEN /<br>LOUVRES  |         | Metal<br>Colour: Champagne      |
| BALUSTRADES                            |         | Clear glass                     |