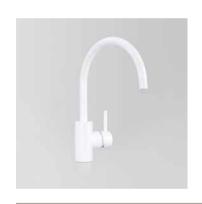

### WHITE TAPWARE

Location: Kitchen, ensuite

and bathroom

White Colour:

Look of white on white tap fittings is a very pure Scandinavian look enhanced by the weathered oak joinery in the bathroom. The kitchen also has the same white on white gloss finish mixer with the joinery and bench top all in white, matching powder coated blade like shelves cut through the kitchen splashback and continue

in the bathroom.

### Detail:

Finish: Stainless steel

SINK MIXER

Finish: White