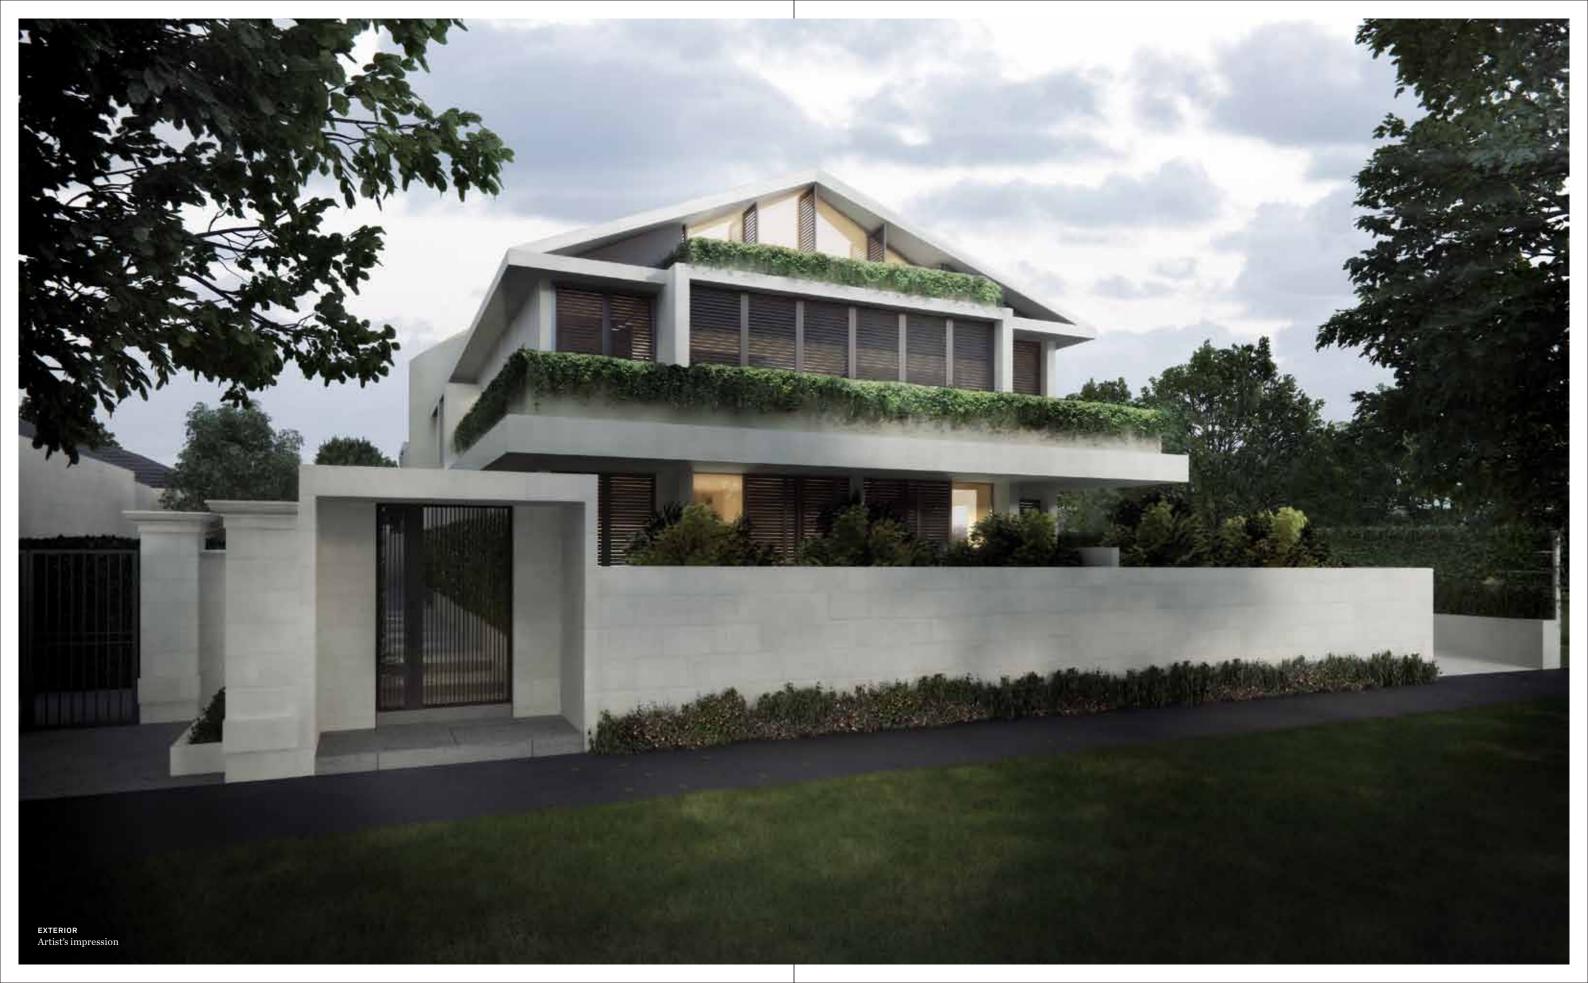

# ARCHITECTURE

The best architecture combines aesthetic beauty and functionality in a perfect whole. It forms buildings that are one with their environment, that are designed to last.

At North Road Boulevard, visionary
Australian architect Rob Mills'
ultra-contemporary apartments are
infused by just such qualities. Signature
touches found in his iconic Melbourne
homes—clever use of light and air,
simple palettes, and organic materials
such as natural stone and oak timber
flooring—result in fourteen apartments
as spacious, luxurious and refined
as the boulevard on which they sit.

Subtle nautical elements reference the bayside location, while simple, elegant landscaping by Jack Merlo provides the ideal foil for the architecture, enhancing its clean lines and placing the homes effortlessly within North Road's natural environment.