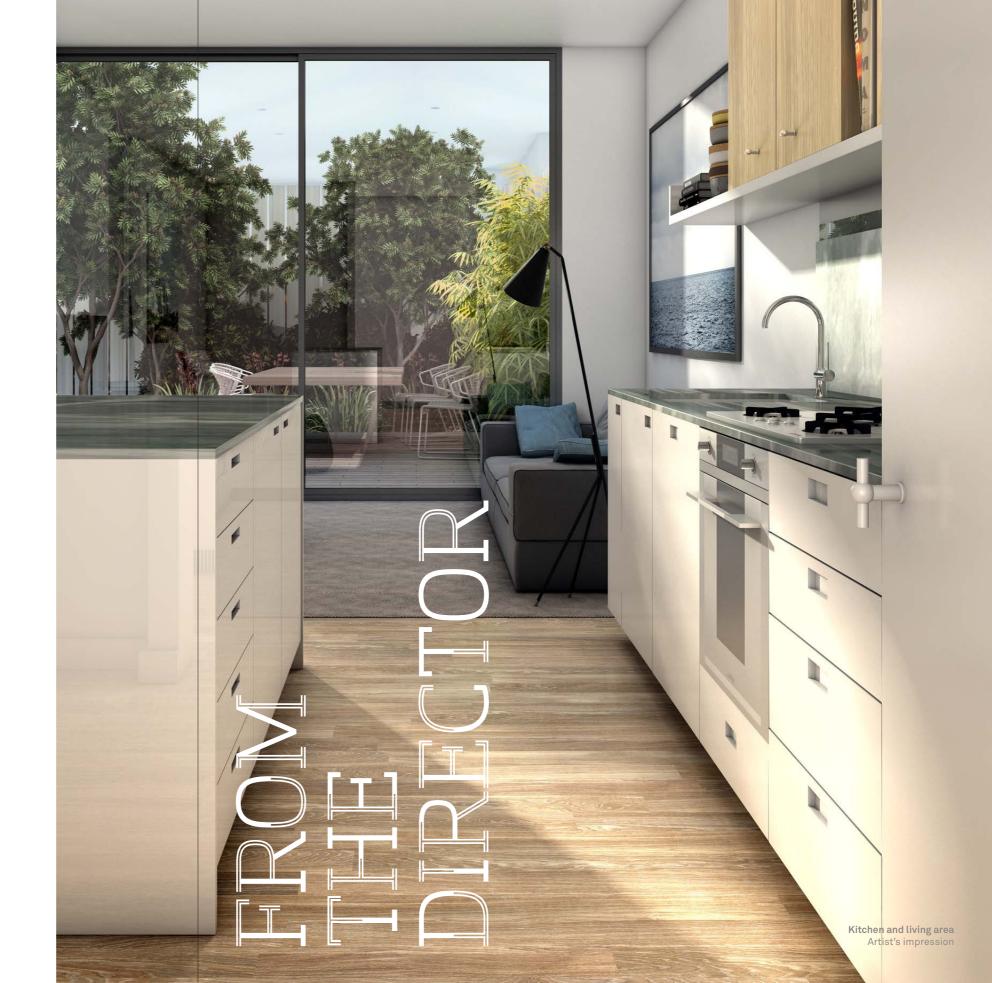

# 

Interlacing a clean, modern aesthetic with sharp functionality, Crisp Street epitomises style and sophistication, with subtle nods to the nautical surrounds woven throughout the interior by Mim Design.

Oak timber flooring, stone and illuminative palettes enrich each apartment with soft light and an undulant sense of space. An outdoor entertainment area connects the light-filled living room and kitchen interior with the bold yet restrained landscape design by Jack Merlo. The result is a stimulating space that hosts the perfect balance between bayside sanctuary and practical city living.