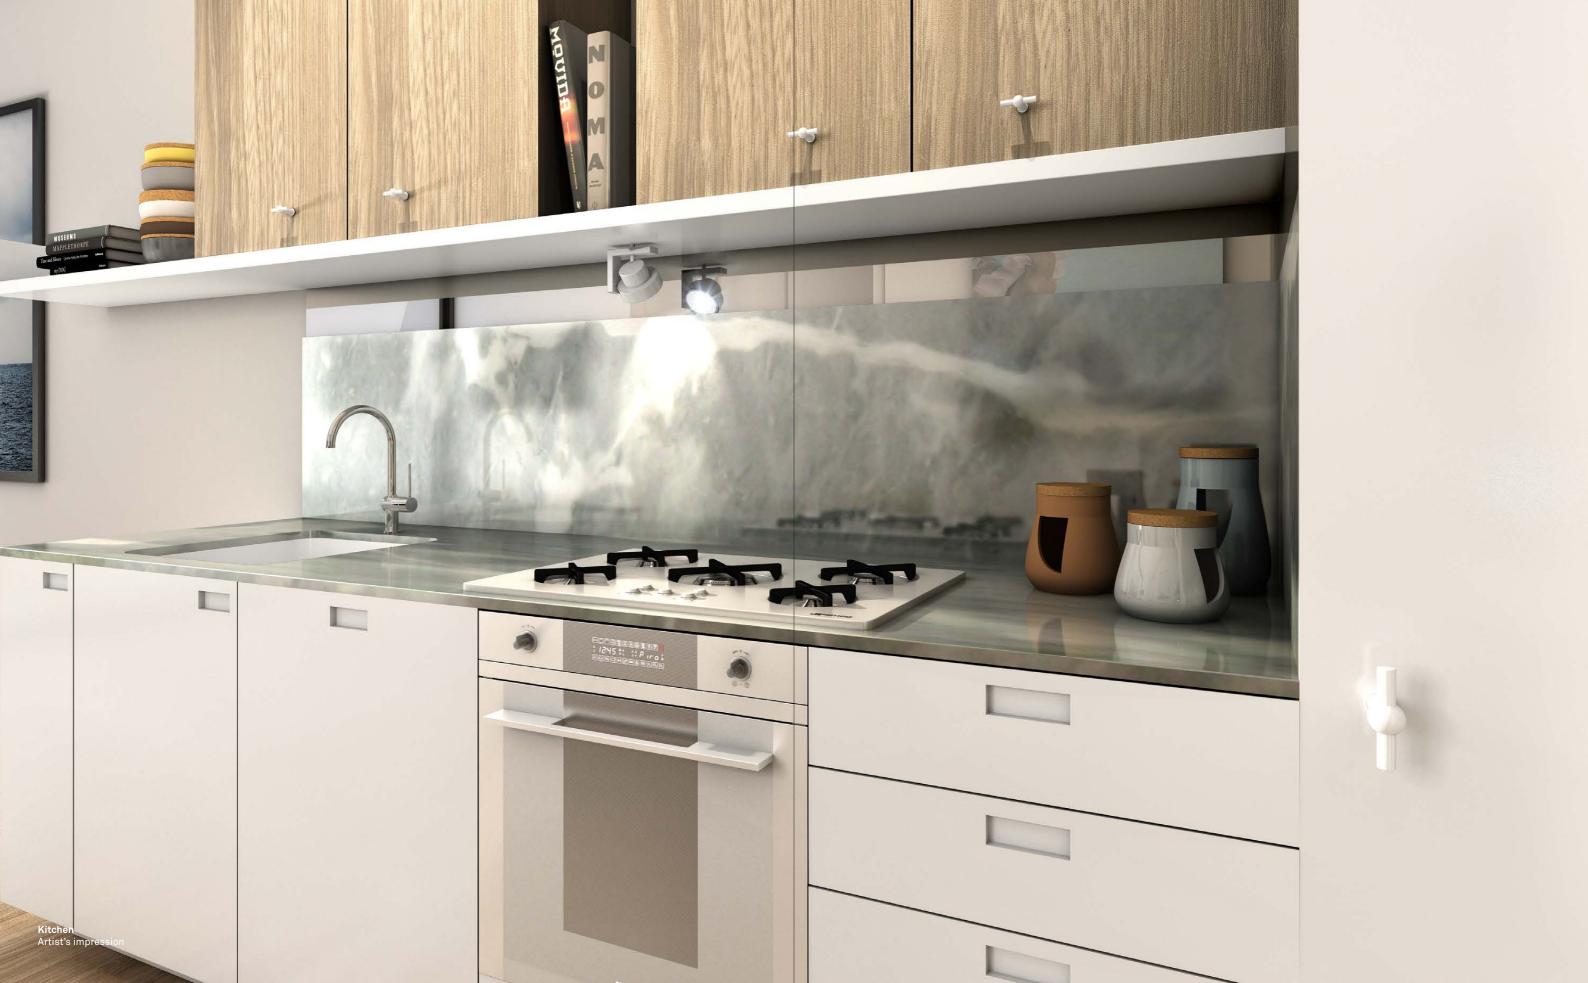

# 

Interlacing a clean, modern aesthetic with sharp functionality, Crisp Street epitomises style and sophistication, with subtle nods to the nautical surrounds woven throughout the interior by Mim Design.

Oak timber flooring, stone and illuminative palettes enrich each apartment with soft light and an undulant sense of space. An outdoor entertainment area connects the light-filled living room and kitchen interior with the bold yet restrained landscape design by Jack Merlo. The result is a stimulating space that hosts the perfect balance between bayside sanctuary and practical city living.