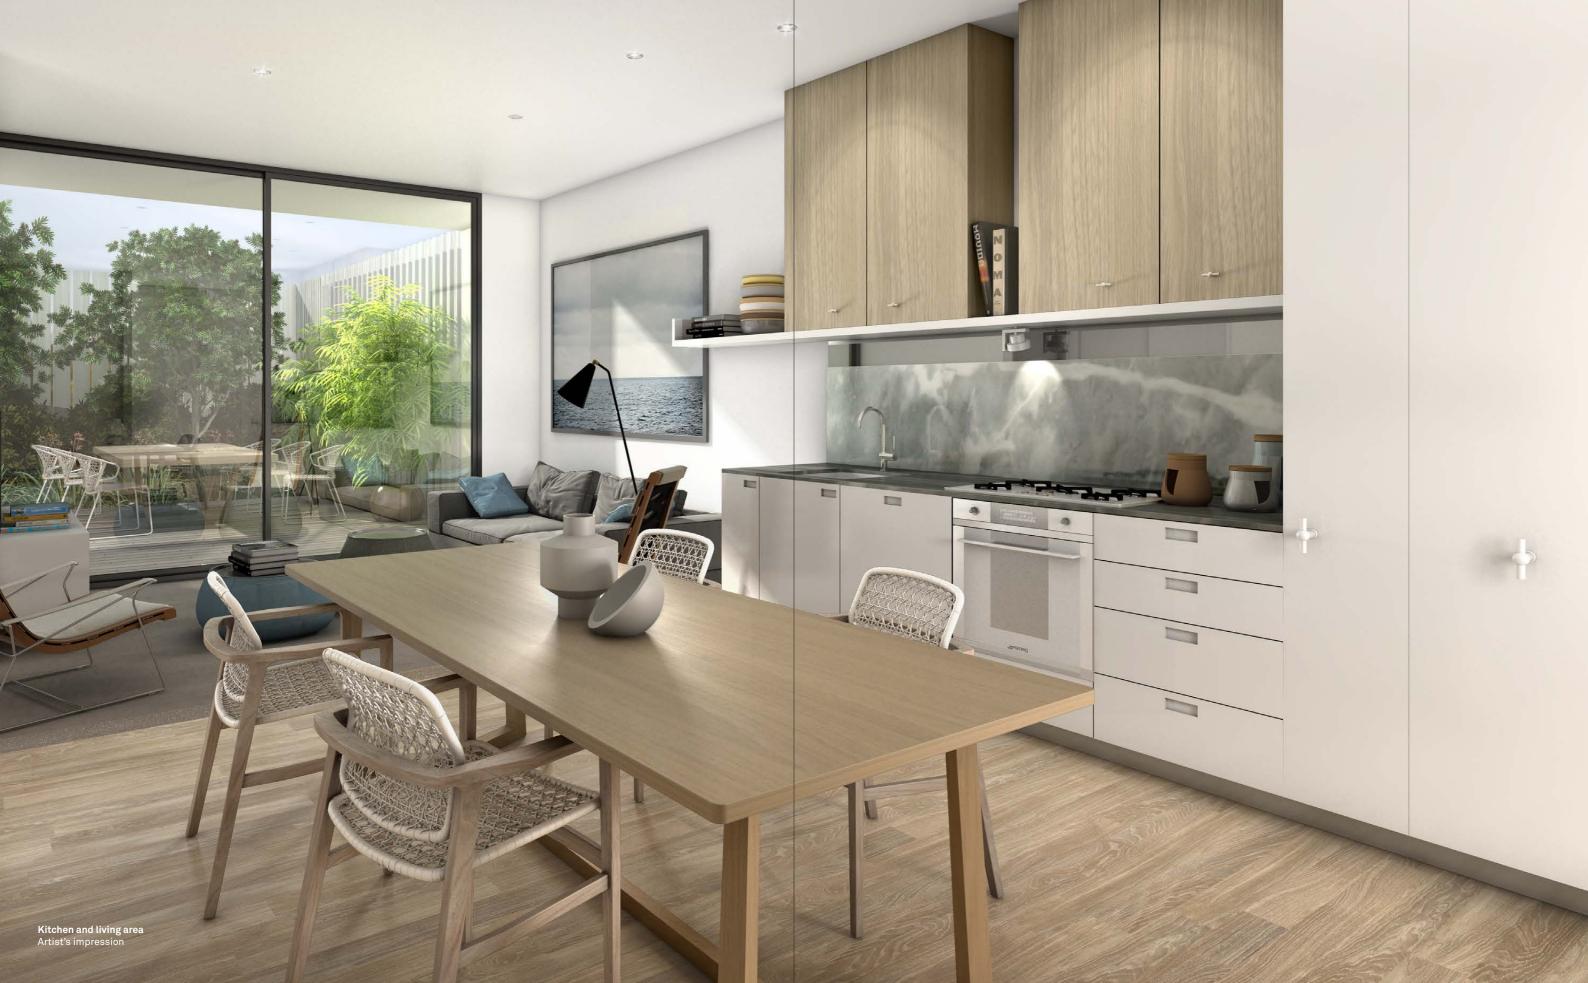

# 

Interlacing a clean, modern aesthetic with sharp functionality, Crisp Street epitomises style and sophistication, with subtle nods to the nautical surrounds woven throughout the interior by Mim Design.

Oak timber flooring, stone and illuminative palettes enrich each apartment with soft light and an undulant sense of space. An outdoor entertainment area connects the light-filled living room and kitchen interior with the bold yet restrained landscape design by Jack Merlo. The result is a stimulating space that hosts the perfect balance between bayside sanctuary and practical city living.